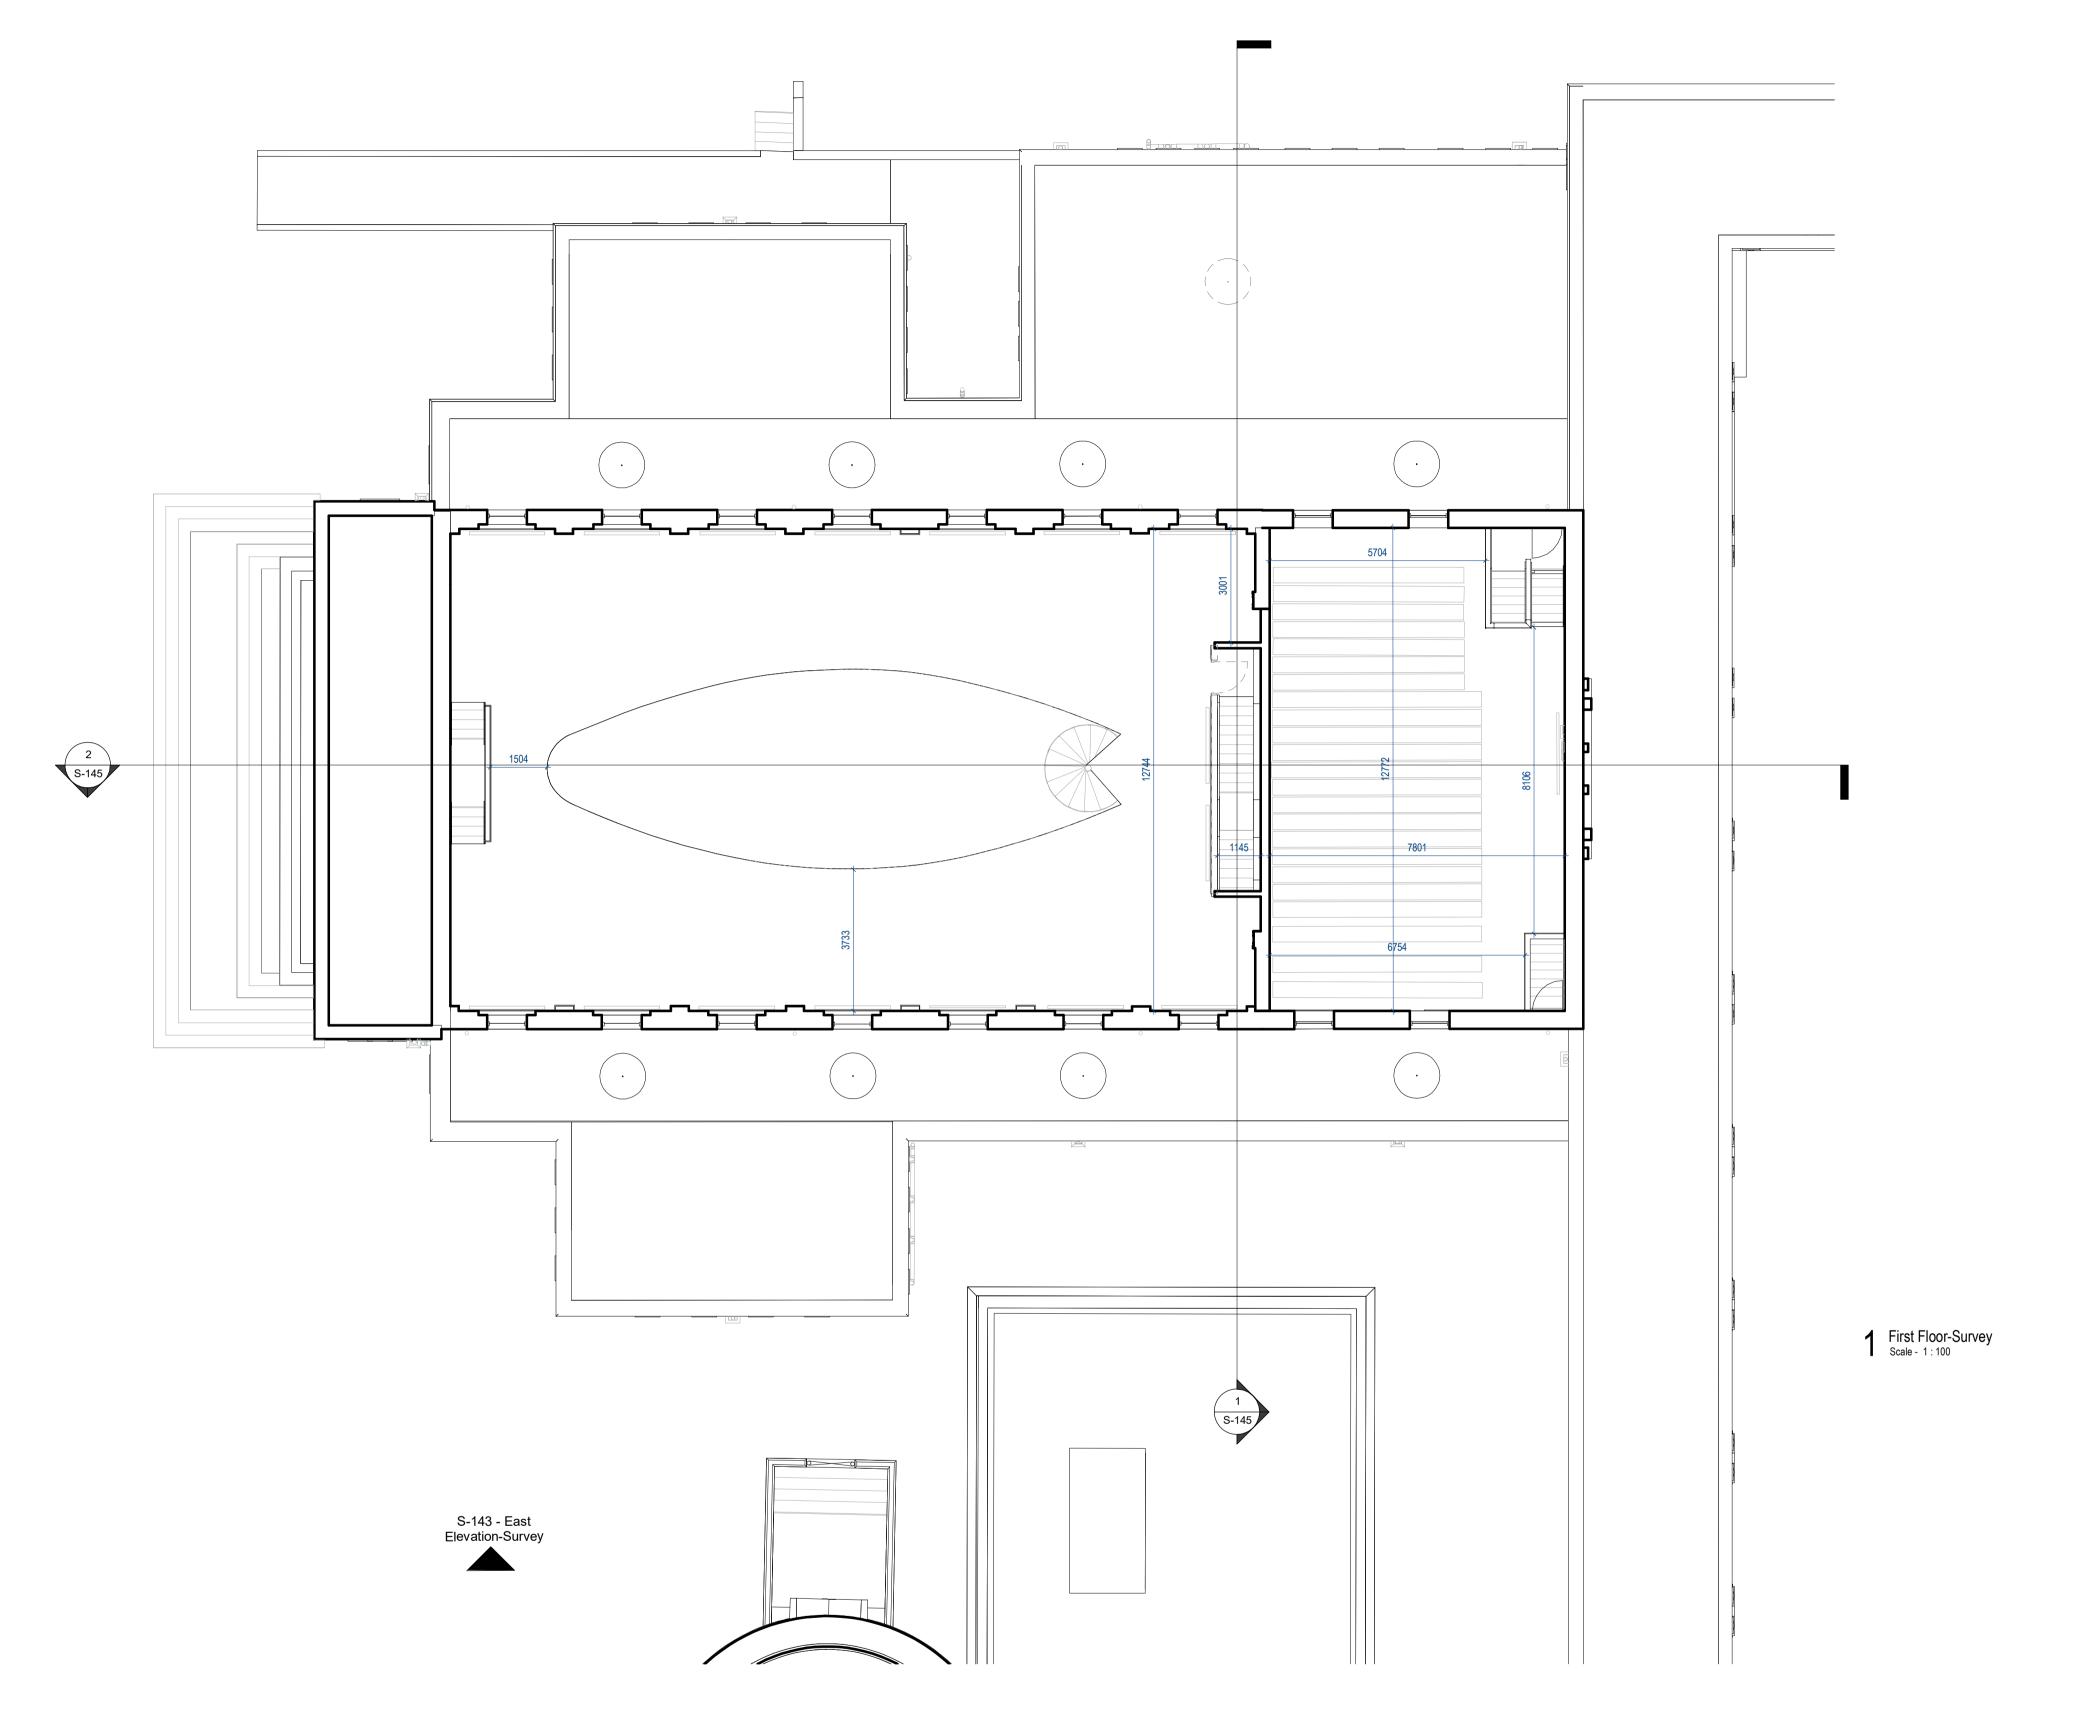

ASSEMBLY HALL - FIRST FLOOR SURVEY PLAN

| PROJECT NUMBER CLN-MCM-00-ZZ-M3-A-L0003  SCALE@ A1: As indicated |                          | DATE<br>06/02/20 |          |
|------------------------------------------------------------------|--------------------------|------------------|----------|
|                                                                  |                          | DRAWN/CHECKED:   |          |
| STATUS CODE:                                                     | DRAWING NUMBER           |                  | REVISION |
| A1                                                               | CLN-MCM-E4-ZZ-DR-A-S-141 |                  | P2       |